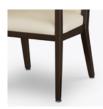

#### Steel Reinforced

Our patented steelreinforced joint system uses over 20 pieces of steel in most Kwalu chairs. Stop ongoing and costly furniture replacement.

Visible Cleanout

Cleanout prevents buildup of debris and provides for easy maintenance.