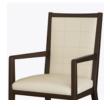

## catania

Kwalu's Catania Dining chair is defined by its comfort and style. The well upholstered seat cushion and the tall supportive back and arms make this a very comfortable chair. Its tapered arms and legs deliver modern style. Crumbs are easily whisked away through the slightly visible cleanout. Available with a handgrip and available without arms, the Catania is exactly what you want for seating in fine or casual dining.

**Optional Handgrip**Available with handgrip.

**Optional Armless** 

Available without arms.