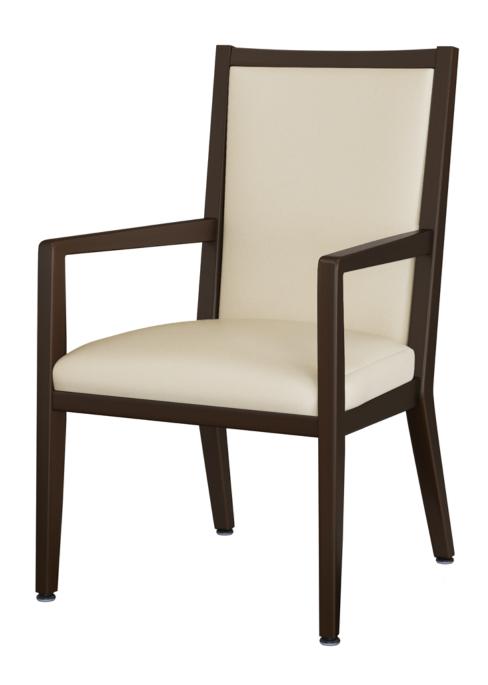

## catania

Kwalu's Catania Dining chair is defined by its comfort and style. The well upholstered seat cushion and the tall supportive back and arms make this a very comfortable chair. Its tapered arms and legs deliver modern style. Crumbs are easily whisked away through the slightly visible cleanout. Available with a handgrip and available without arms, the Catania is exactly what you want for seating in fine or casual dining.

Model: CNIA1111 23W 24.5D 38H 20SW 19SD 19SH 25AH