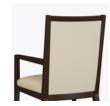

## catania

Kwalu's Catania Dining chair is defined by its comfort and style. The well upholstered seat cushion and the tall supportive back and arms make this a very comfortable chair. Its tapered arms and legs deliver modern style. Crumbs are easily whisked away through the slightly visible cleanout. Available with a handgrip and available without arms, the Catania is exactly what you want for seating in fine or casual dining.

Model: CNIA1111 23W 24.5D 38H 20SW 19SD 19SH 25AH