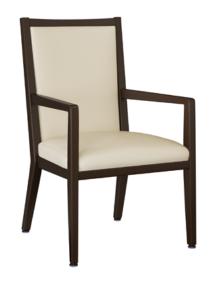

## catania

Kwalu's Catania Dining chair is defined by its comfort and style. The well upholstered seat cushion and the tall supportive back and arms make this a very comfortable chair. Its tapered arms and legs deliver modern style. Crumbs are easily whisked away through the slightly visible cleanout. Available with a handgrip and available without arms, the Catania is exactly what you want for seating in fine or casual dining.

Model: CNIA1111 23W 24.5D 38H 20SW 19SD 19SH 25AH