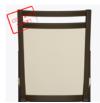

#### Steel Reinforced

Our patented steelreinforced joint system uses over 20 pieces of steel in most Kwalu chairs. Stop ongoing and costly furniture replacement.

Visible Cleanout

Cleanout prevents buildup of debris and provides for easy maintenance.